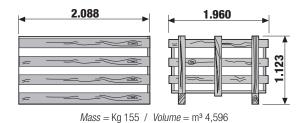

|

## OPTIONAL

- Tropical version ( only for models un0°80 and un0°100 )
- 90 Itrs fuel tank
- Copper pipes ( according to customer request )
- Battery
- Door switches
- Heating option with hot water in diesel mode and electrical heaters for electric stand-by
- Temperature recorder



## Standard supply:

- 1) Mounting KIT (including, battery casing, fixing bolts, canals and sealings)
- 2) Electrical connection KIT (2 plug, 1 socket, 10 mt. of cable)
- 3) Fuel pump KIT (including Fuel pump,bracket,fittings and 10 mt. of fuel hoses)

**Recommended truck box volume** 

+40

54

- 4) Auto phase correction
- 5) Hot gas defrost and heating by 3 way valve reverse cycle

0

- 6) Manual override
- 7) Sight glass and moisture indicator

+30

68

## Acking mass and dimensions



-20 +30 +40

41

58

Tc °C

Ta °C

m<sup>3</sup>