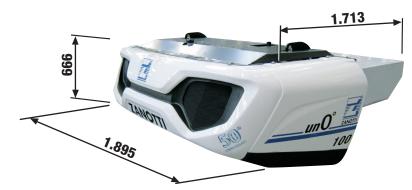

| Technical data                              |                   |                                                      |
|---------------------------------------------|-------------------|------------------------------------------------------|
| Operation                                   |                   | Road / stand-by                                      |
| Refrigerant                                 |                   | R404A                                                |
| Gas charge                                  | Kg                | 4                                                    |
| Cooling capacity                            | <b>30 Ta °C</b> * | 9.700 W R 6.000 W 2<br>-20° 5.450 W R -20° 3.550 W 2 |
|                                             |                   | -20° 5.450 W K -20° 3.550 W                          |
| Tension                                     | stand-by          | 400/3N~/50                                           |
|                                             | road              | 12Vdc                                                |
| Max absorption                              | Amp.              | 11,73                                                |
|                                             | kW                | 5,23                                                 |
| Defrost                                     |                   | Hot Gas                                              |
| Net weight unit - Version = Road / Stand-by | Kg                | 495                                                  |
| Net weight unit - Version = Road            | Kg                | 455                                                  |
| Stand-by compressor                         | mc/h              | 14,4                                                 |
| Road compressor                             | CC                | 275                                                  |
| Evap air flow                               | m³/h              | 3.600                                                |
| Air throw                                   | m                 | 8,5                                                  |